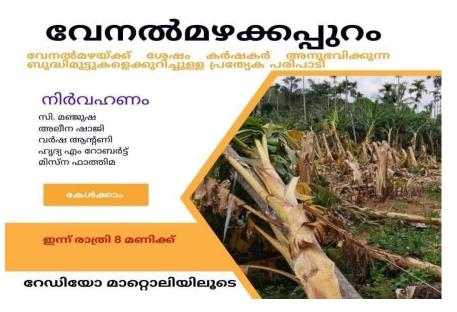

## ദേശങ്ങൾ താണ്ടുന്നവർ

ദേശാടന കിളികളെക്കുറിച്ചുള്ള പ്രേത്യേക പരിപാടി

നിർവഹണം :

**അലീന** മഞ്ജുഷ ഹൃദ്യ

ബാംഗ്ലൂർ ക്രൈസ്റ്റ് കോളേജിലെ മുൻ പ്രൊഫസറും ദേശാടനപക്ഷി സംരക്ഷകനുമായ പി. യു ആന്റണി സംസാരിക്കുന്നു

കേൾക്കാം

മെയ് 13 രാത്രി 8.45 ന് റേഡിയോ മാറ്റൊലി 90.4

Mananthavady, Wayanad, Kerala Re-accredited by NAAC with B++ Grade, CGPA 2.85 (III Cycle) Education for total liberation