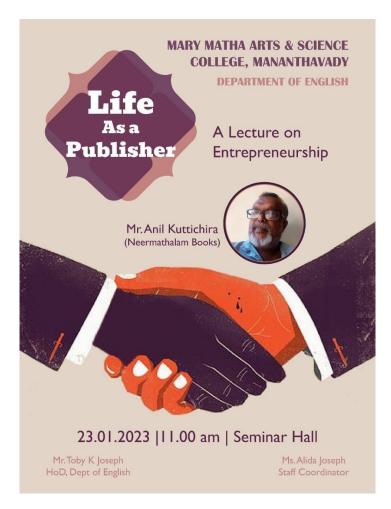

neermathalambooks.com call 9446640507,mail : samayamanasa@gmail.com,

Scie

PO Ver

|                   | Event Report                                             |
|-------------------|----------------------------------------------------------|
| Event Title       | : Life as a Publisher<br>(A Lecture on Entrepreneurship) |
| Event coordinator | : Ms. Alida Joseph ( Guest Lecturer)                     |
| Date              | : 23/01/2023                                             |
| Time              | : 11 a.m                                                 |
| Venue             | : Seminar Hall                                           |

### **Programme Schedule**

Welcome Speech

Keynote address Neermathalam Books)

Felicitation Journalism & IQAC coordinator ) : Mr. Toby K Joseph ( Head of the Department)

: Anil Kuttichira ( Chief Guest & Publisher of

### Report

The Department of English has organized A Lecture on Entrepreneurship on the topic *Life as aPublisher*. The programme was coordinated by Ms. Alida Joseph ( Guest Lecturer, Dept of English). Welcome speech was delivered by Mr. Toby K Joseph ( Head of the Department). Mr.Anil Kuttichira , the Chief Guest and the publisher of Neermathalam Books has delivered the keynote address. He talked about his journey as a publisher and the struggles he faced along the way. Ms Aleena Shaji ( Student from second year English) has concluded the programme with a vote of thanks.