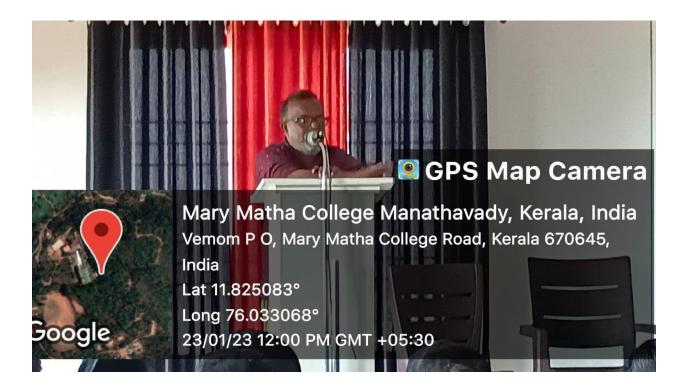

### Report

The Department of English has organized A Lecture on Entrepreneurship on the topic *Life as aPublisher*. The programme was coordinated by Ms. Alida Joseph ( Guest Lecturer, Dept of English). Welcome speech was delivered by Mr. Toby K Joseph ( Head of the Department). Mr.Anil Kuttichira , the Chief Guest and the publisher of Neermathalam Books has delivered the keynote address. He talked about his journey as a publisher and the struggles he faced along the way. Ms Aleena Shaji ( Student from second year English) has concluded the programme with a vote of thanks.

neermathalambooks.com call 9446640507,mail : samayamanasa@gmail.com,

Scie

PO Ver

|                   | Event Report                                             |
|-------------------|----------------------------------------------------------|
| Event Title       | : Life as a Publisher<br>(A Lecture on Entrepreneurship) |
| Event coordinator | : Ms. Alida Joseph ( Guest Lecturer)                     |
| Date              | : 23/01/2023                                             |
| Time              | : 11 a.m                                                 |
| Venue             | : Seminar Hall                                           |