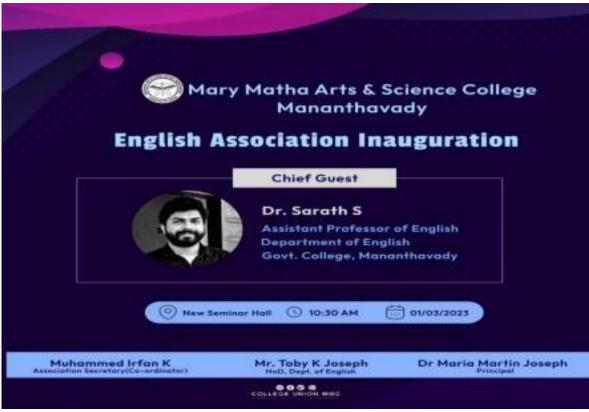

## **EVENT REPORT**

Event Title : English Association Inauguration

**Event Coordinator**: Muhammed Irfan K, English Association Secretary Science **Date**: 01/03/23 **Time**: 10:30 am to 12:00 pm **Venue/Platform**: Audio Visual Room, Mary Matha College

Schedule:

|                      | Date: 1 March 2023                                                           |
|----------------------|------------------------------------------------------------------------------|
|                      | Venue: Audio Visual Lab                                                      |
|                      | PROGRAMME SCHEDULE                                                           |
|                      |                                                                              |
| Prayes               |                                                                              |
| Welcome Speech       | : Mr Toby K Joseph (Assistant Professor and Head)                            |
| Providential Address | : Dr Maria Mariin Joseph (Principal)                                         |
| Inauguration         | : Fr Sibichan Chelackapallil (Associate Manager)                             |
| Keynote Address      | : Dr Sarath S (Assistant Professor of English, Govt College<br>Mananthavady) |
| Felicitations        | : Dr Shaju P P (Associate Professor of Journalism and<br>IQAC Coordinator)   |
|                      | :Mr Gokul MA (Assistant Professor of Political Science)                      |
| ote of Thanks        | : Ms Jahana Jabeen (III BA English)                                          |

### **Report:**

English Association Inauguration was held on 1<sup>st</sup> March 2023 at 10.30 am in the Audio visual room. Dr Sarath S, Assistant Professor of English, Government College Mananthavady, was the chief guest of the event. It was inaugurated by Fr Sibichan Chelakkappalil, Associate Manager, Mary Matha College.

The programme began with a prayer followed by a welcome address by Mr Toby K Joseph, HoD, English department. Dr Maria Martin Joseph, Principal of the college, presided over the function. Felicitation speeches were given by Dr Shaju PP, IQAC Coordinator and Mr Gokul MA, Assistant Professor of Political Science.