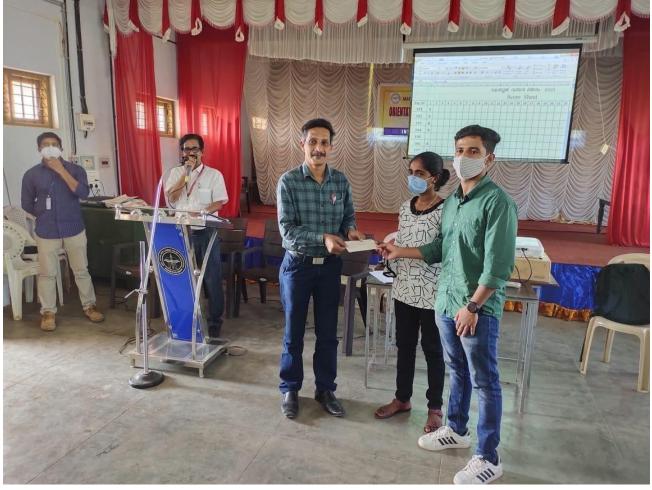

### **Report:**

An internship programme was undertaken by the students of the department from 2<sup>nd</sup> May to 16<sup>th</sup> May 2023. Internship was hosted by Radio Mattoli. Five students from the department were part of this. Students were involved in the presentation of a number of programmes. Live phoning programme, an interview with the former professor of Christ University Bangalore, P U Antony, on Migratory Birds, a special programme about the writer Kamala Das, etc were some of the programmes. The students who were a part of this acquired necessary knowledge and experience in working with a medium. These enabled students acquire experiential knowledge about the topics that are discussed in the classroom.

### Photos