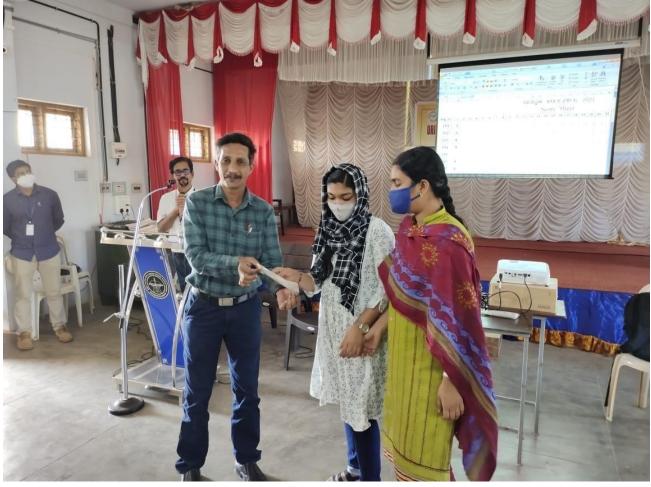

### **Report:**

An internship programme was undertaken by the students of the department from 2<sup>nd</sup> May to 16<sup>th</sup> May 2023. Internship was hosted by Radio Mattoli. Five students from the department were part of this. Students were involved in the presentation of a number of programmes. Live phoning programme, an interview with the former professor of Christ University Bangalore, P U Antony, on Migratory Birds, a special programme about the writer Kamala Das, etc were some of the programmes. The students who were a part of this acquired necessary knowledge and experience in working with a medium. These enabled students acquire experiential knowledge about the topics that are discussed in the classroom.

### Photos