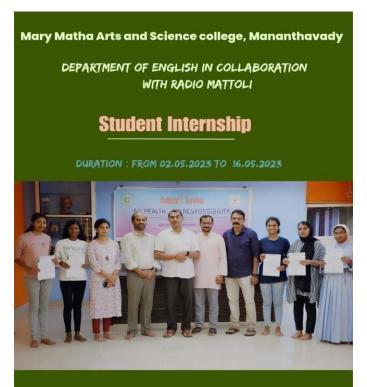

### **EVENT REPORT**

| <b>Event Title</b> | : Student Internship (Radio |
|--------------------|-----------------------------|
| Mattoli)Event      | Coordinator : Toby K Joseph |
| Date               | : 2 May to 16 May 2023      |
| Venue              | : Radio Mattoli Station     |

### **Report:**

An internship programme was undertaken by the students of the department from 2<sup>nd</sup> May to 16<sup>th</sup> May 2023. Internship was hosted by Radio Mattoli. Five students from the department were part of this. Students were involved in the presentation of a number of programmes. Live phoning programme, an interview with the former professor of Christ University Bangalore, P U Antony, on Migratory Birds, a special programme about the writer Kamala Das, etc were some of the programmes. The students who were a part of this acquired necessary knowledge and experience in working with a medium. These enabled students acquire experiential knowledge about the topics that are discussed in the classroom.